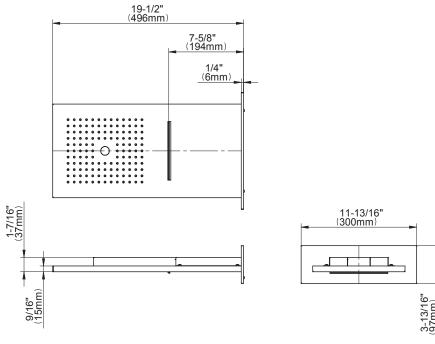

## Product Features

- Stainless steel
- Wall-mounted installation
- Rainfall and cascade functions
- Functions may be used separately or simultaneously
- Single LED light with 6 color variations
- Rainfall flow rate  $\leq$  1.8 max gpm
- Cascade flow rate  $\leq$  1.8 max gpm
- 134 no-clog, easy-clean rubber water nozzles
- Includes wall-mount button for LED control box